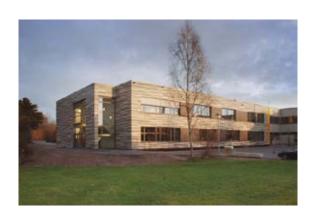

The façade of Sparkasse Altencelle illustrates the very uniform and closed overall impression given by Fshape's aluminum facade system. On the other hand the close view of the youth centre Hollabrunn, on the right, reveals the great playful richness that is achievable within this lamellar façade. If this façade is lined with slats in different shades, a very lively facade is created. This building section also shows how this aluminum facade has a very clear overall shape and at the same time offers a lot of room for detail. Due to this, the façade made of aluminum lamellas, opens up a great creative freedom and almost endless variations in the colour of the surface.