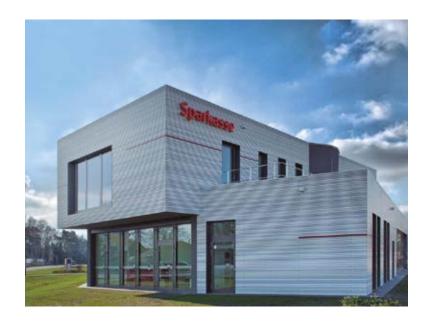

The façade of Sparkasse Altencelle illustrates the very uniform and closed overall impression given by Fshape's aluminum facade system. On the other hand the close view of the youth centre Hollabrunn, on the right, reveals the great playful richness that is achievable within this lamellar façade. If this façade is lined with slats in different shades, a very lively facade is created. This building section also shows how this aluminum facade has a very clear overall shape and at the same time offers a lot of room for detail. Due to this, the façade made of aluminum lamellas, opens up a great creative freedom and almost endless variations in the colour of the surface.

Sparkasse Altencelle and Brockensammlung reveal the potential that this facade system displays to enable a plastic building structure. Both, the projecting upper floor of the Sparkasse as well as the rebounding glass façade of the Brockensammlung, have the purity of the form of an absolutely cleanly executed model in the planning phase. This extremely positive overall impression is additionally underlined by the fact that the surfaces of this lamella façade are absolutely smooth. The astonishing design purity also characterizes the very precise contours.