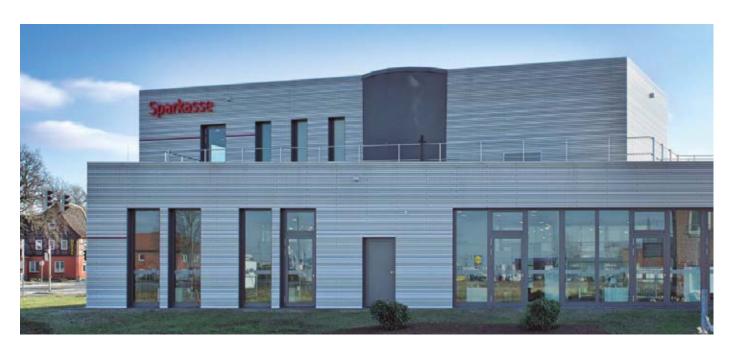

The Sparkasse in Rheda-Wiedenbrück is a good example of the high plasticity of the building elements, which is enabled by the Fshape aluminum façade system. This façade convinces with its extremely clean building edges. This is particularly apparent in the case of the building openings that spring inward. At the same time, this

façade also allows openings in a completely flush design. The optical overall appearance impresses with the great clarity of the design. With this facade system, a building can be converted with the same degree of purity as the original design. With this the constructed reality is equivalent to the clear line of the corresponding renderings.