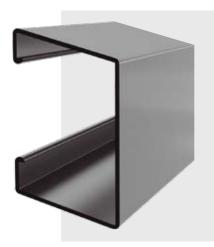

## Type 45-15

Aluminium lamella Width 45mm Depth 30mm Angle 15° Standard length 3m

Other lengths and dimensions on request