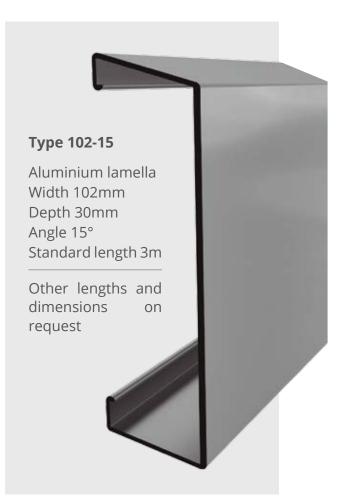

Brockensammlung reveal the potential that this facade system displays to enable a plastic building structure. Both, the projecting upper floor of the Sparkasse as well as the rebounding glass façade of the Brockensammlung, have the purity of the form of an absolutely cleanly executed model in the planning phase. This extremely positive overall impression is additionally underlined by the fact that the surfaces of this lamella façade are absolutely smooth. The astonishing design purity also characterizes the very precise contours.









## Type 45-15

Aluminium lamella Width 45mm Depth 30mm Angle 15° Standard length 3m

Other lengths and dimensions on request



## Type 45-90

Aluminium lamella Width 45mm Depth 30mm Angle 90° Standard length 3m

Other lengths and dimensions on request





**Internet** www.fshape.de

Contact

FON +49 (0) 5242 59 89 160 MAIL info@fshape.de Fshape GmbH

Nickelstraße 6 33378 Rheda-Wiedenbrück Germany