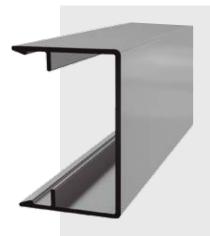

## Type 45-90

Aluminium lamella Width 45mm Depth 30mm Angle 90° Standard length 3m

Other lengths and dimensions on request

**Internet** www.fshape.de

Contact

FON +49 (0) 5242 59 89 160 MAIL info@fshape.de Fshape GmbH