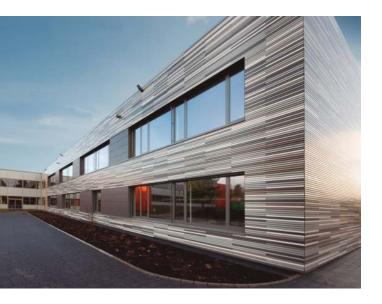

The façade of Sparkasse Altencelle illustrates the very uniform and closed overall impression given by Fshape's aluminum facade system. On the other hand the close view of the youth centre Hollabrunn, on the right, reveals the great playful richness that is achievable within this lamellar façade. If this façade is lined with slats in different shades, a very lively facade is created. This building section also shows how this aluminum facade has a very clear overall shape and at the same time offers a lot of room for detail. Due to this, the façade made of aluminum lamellas, opens up a great creative freedom and almost endless variations in the colour of the surface.