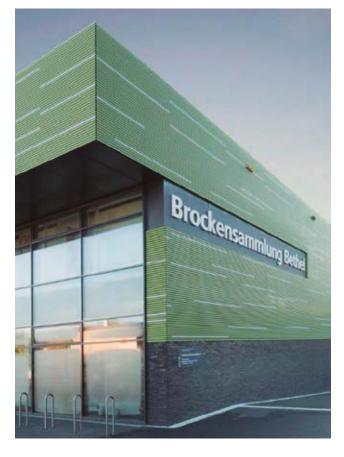

Sparkasse Altencelle and Brockensammlung reveal the potential that this facade system displays to enable a plastic building structure. Both, the projecting upper floor of the Sparkasse as well as the rebounding glass façade of the Brockensammlung, have the purity of the form of an absolutely cleanly executed model in the planning phase. This extremely positive overall impression is additionally underlined by the fact that the surfaces of this lamella façade are absolutely smooth. The astonishing design purity also characterizes the very precise contours.