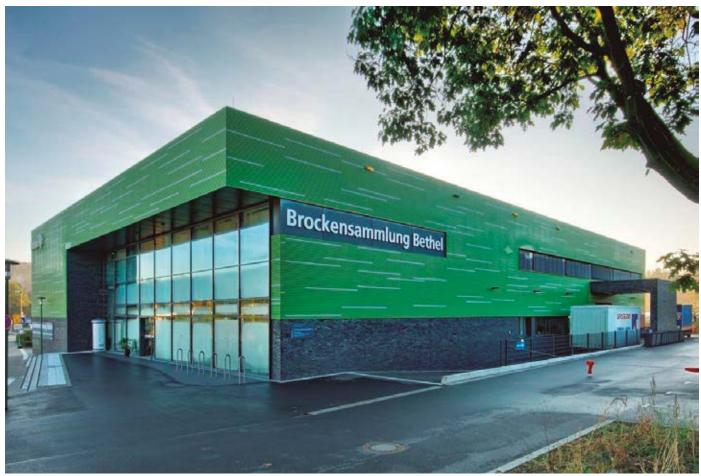

Sparkasse Altencelle and Brockensammlung reveal the potential that this facade system displays to enable a plastic building structure. Both, the projecting upper floor of the Sparkasse as well as the rebounding glass façade of the Brockensammlung, have the purity of the form of an absolutely cleanly executed model in the planning phase. This extremely positive overall impression is additionally underlined by the fact that the surfaces of this lamella façade are absolutely smooth. The astonishing design purity also characterizes the very precise contours.