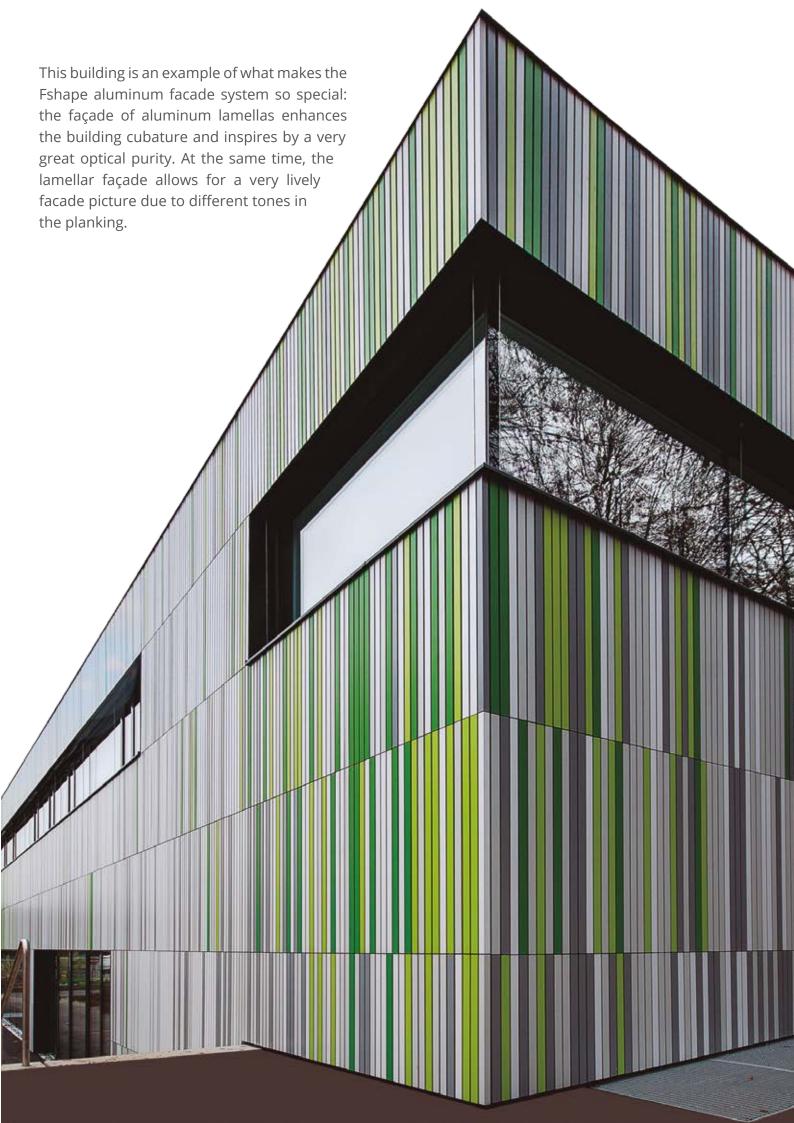

The façade of Sparkasse Altencelle illustrates the very uniform and closed overall impression given by Fshape's aluminum facade system. On the other hand the close view of the youth centre Hollabrunn, on the right, reveals the great playful richness that is achievable within this lamellar façade. If this façade is lined with slats in different shades, a very lively facade is created. This building section also shows how this aluminum facade has a very clear overall shape and at the same time offers a lot of room for detail. Due to this, the façade made of aluminum lamellas, opens up a great creative freedom and almost endless variations in the colour of the surface.