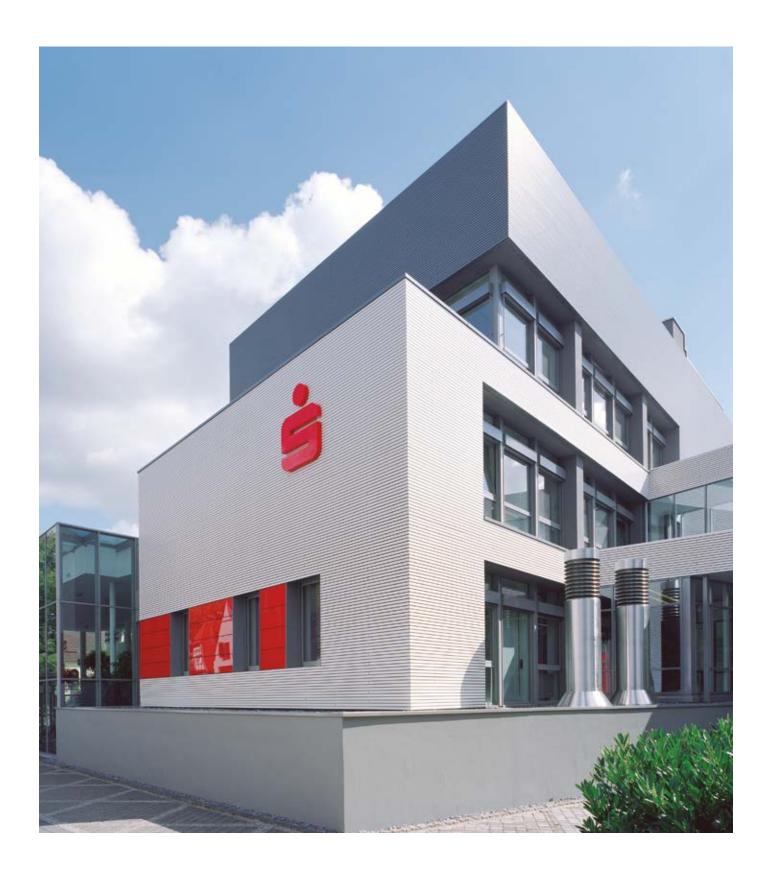

The Sparkasse in Rheda-Wiedenbrück is a good example of the high plasticity of the building elements, which is enabled by the Fshape aluminum façade system. This façade convinces with its extremely clean building edges. This is particularly apparent in the case of the building openings that spring inward. At the same time, this

façade also allows openings in a completely flush design. The optical overall appearance impresses with the great clarity of the design. With this facade system, a building can be converted with the same degree of purity as the original design. With this the constructed reality is equivalent to the clear line of the corresponding renderings.