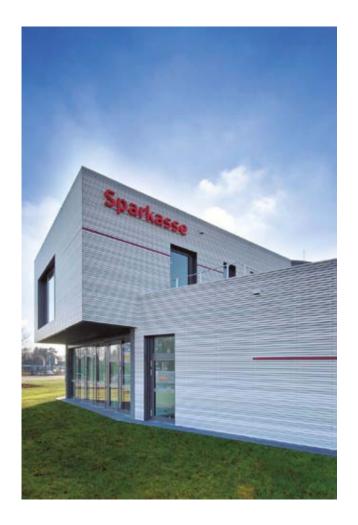

The Sparkasse in Rheda-Wiedenbrück is a good example of the high plasticity of the building elements, which is enabled by the Fshape aluminum façade system. This façade convinces with its extremely clean building edges. This is particularly apparent in the case of the building openings that spring inward. At the same time, this

façade also allows openings in a completely flush design. The optical overall appearance impresses with the great clarity of the design. With this facade system, a building can be converted with the same degree of purity as the original design. With this the constructed reality is equivalent to the clear line of the corresponding renderings.

The façade of Sparkasse Altencelle illustrates the very uniform and closed overall impression given by Fshape's aluminum facade system. On the other hand the close view of the youth centre Hollabrunn, on the right, reveals the great playful richness that is achievable within this lamellar façade. If this façade is lined with slats in different shades, a very lively facade is created. This building section also shows how this aluminum facade has a very clear overall shape and at the same time offers a lot of room for detail. Due to this, the façade made of aluminum lamellas, opens up a great creative freedom and almost endless variations in the colour of the surface.

Sparkasse Altencelle and Brockensammlung reveal the potential that this facade system displays to enable a plastic building structure. Both, the projecting upper floor of the Sparkasse as well as the rebounding glass façade of the Brockensammlung, have the purity of the form of an absolutely cleanly executed model in the planning phase. This extremely positive overall impression is additionally underlined by the fact that the surfaces of this lamella façade are absolutely smooth. The astonishing design purity also characterizes the very precise contours.