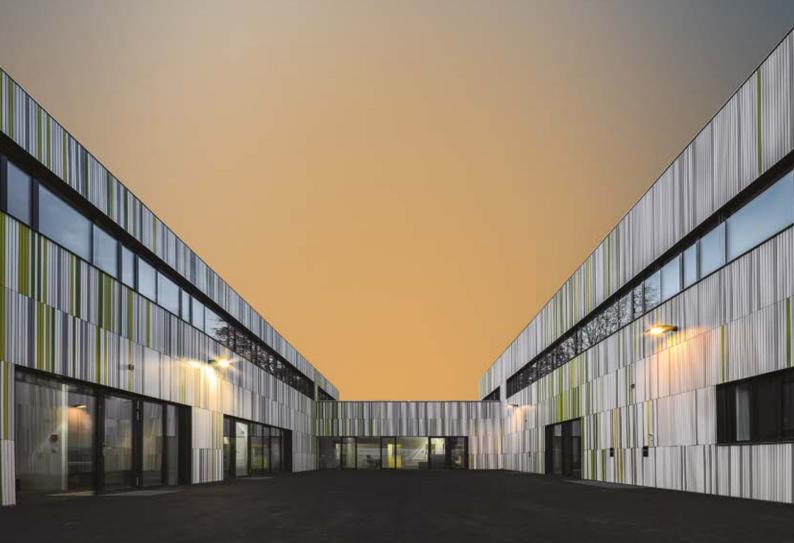

The rear-ventilated facade of Fshape is available in a variety of color design options. With this aluminum façade system, façades can be realized in simple gray tones as well as stronger colored accents. This lamella facade always emphasizes the cubature of the building. Both the protrusion as well as the recesses convince through the great plasticity and purity of the form.

The façade of Sparkasse Altencelle illustrates the very uniform and closed overall impression given by Fshape's aluminum facade system. On the other hand the close view of the youth centre Hollabrunn, on the right, reveals the great playful richness that is achievable within this lamellar façade. If this façade is lined with slats in different shades, a very lively facade is created. This building section also shows how this aluminum facade has a very clear overall shape and at the same time offers a lot of room for detail. Due to this, the façade made of aluminum lamellas, opens up a great creative freedom and almost endless variations in the colour of the surface.